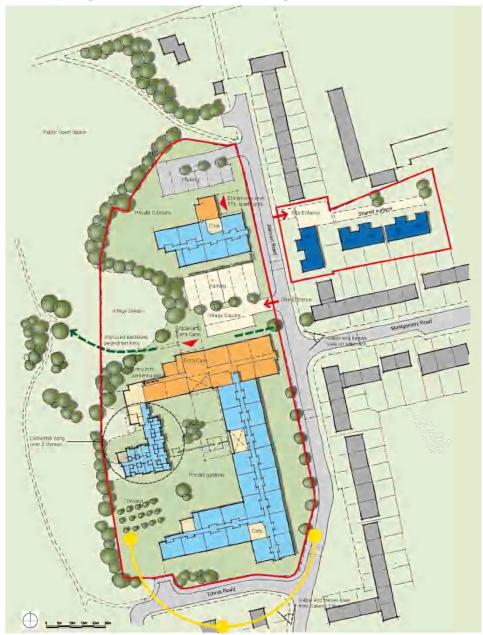

#### The Mix

Extra care / affordable rent
One bed flats 30no.
One bed plus 33no.
Two bed flats 38no.

Independent Living / shared ownership

Two bed flats 21no.

Total 122