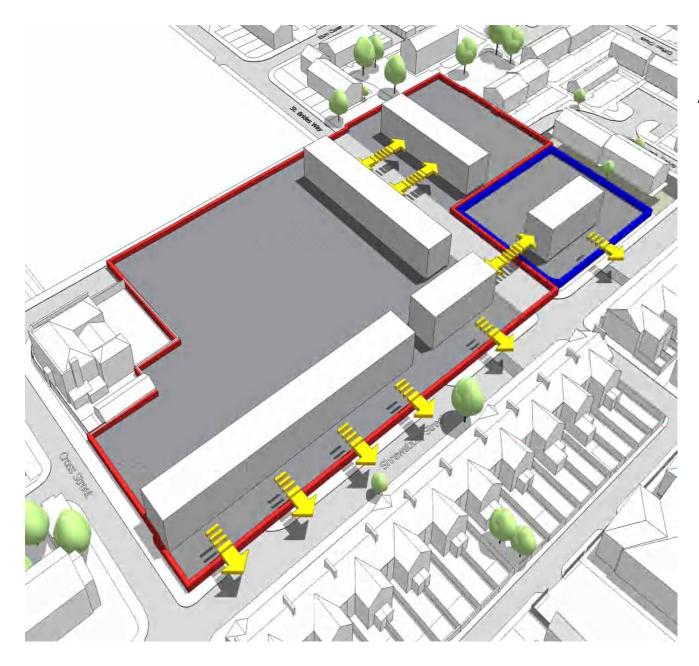

### 2012 Was it feasibility.

01 Family house

02 Public / civic building

03 Extra care development with community element

04 St Brides Church retained

05 Civic space