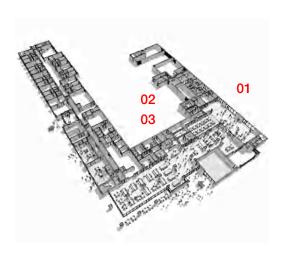

### 2012 Shrewsbury Street.

01 Old Trafford Community Centre & Library

02 St Brides Church

03 St Brides Rectory

04 Former sheltered housing scheme

### 2012 Was it feasibility.

01 Family house

02 Public / civic building

03 Extra care development with community element

04 St Brides Church retained

05 Civic space