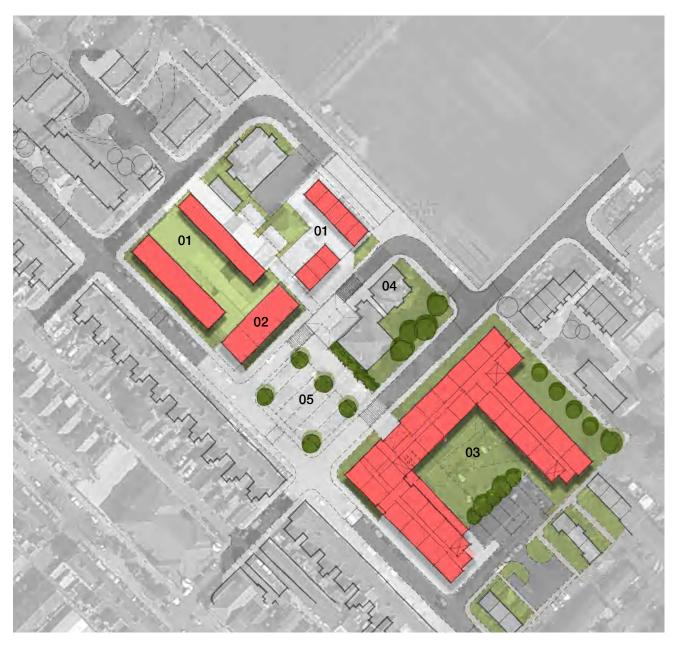

### 2012 Was it feasibility.

01 Family house

02 Public / civic building

03 Extra care development with community element

04 St Brides Church retained

05 Civic space