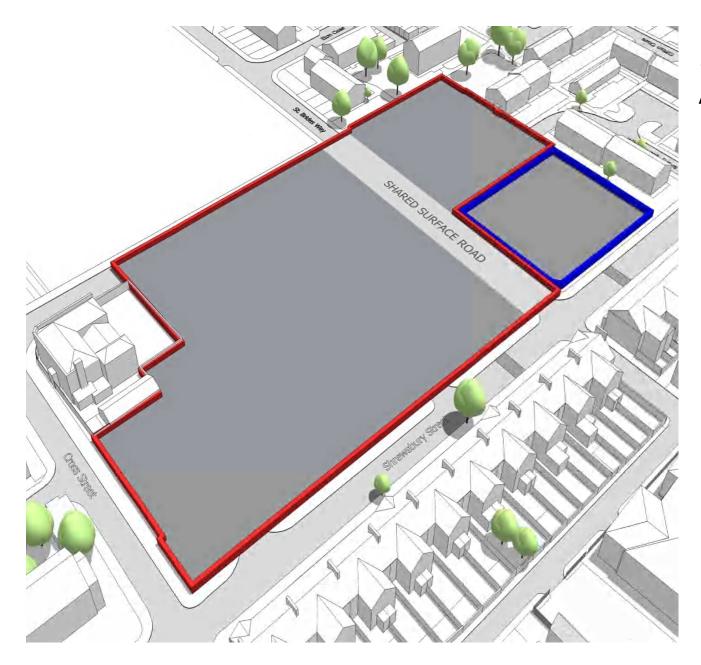

### 2012 Shrewsbury Street.

01 Old Trafford Community Centre & Library

02 St Brides Church

03 St Brides Rectory

04 Former sheltered housing scheme