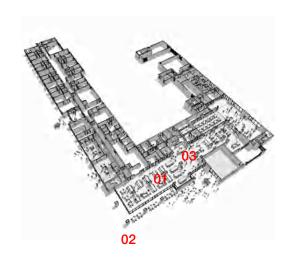

### 2012 Shrewsbury Street.

01 Old Trafford Community Centre & Library

02 St Brides Church

03 St Brides Rectory

04 Former sheltered housing scheme

### 2012 Was it feasibility.

01 Family house

02 Public / civic building

03 Extra care development with community element

04 St Brides Church retained

05 Civic space