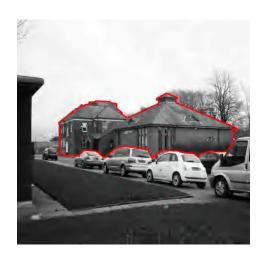

### 2012 Shrewsbury Street.

01 Old Trafford Community Centre & Library

02 St Brides Church

03 St Brides Rectory

04 Former sheltered housing scheme