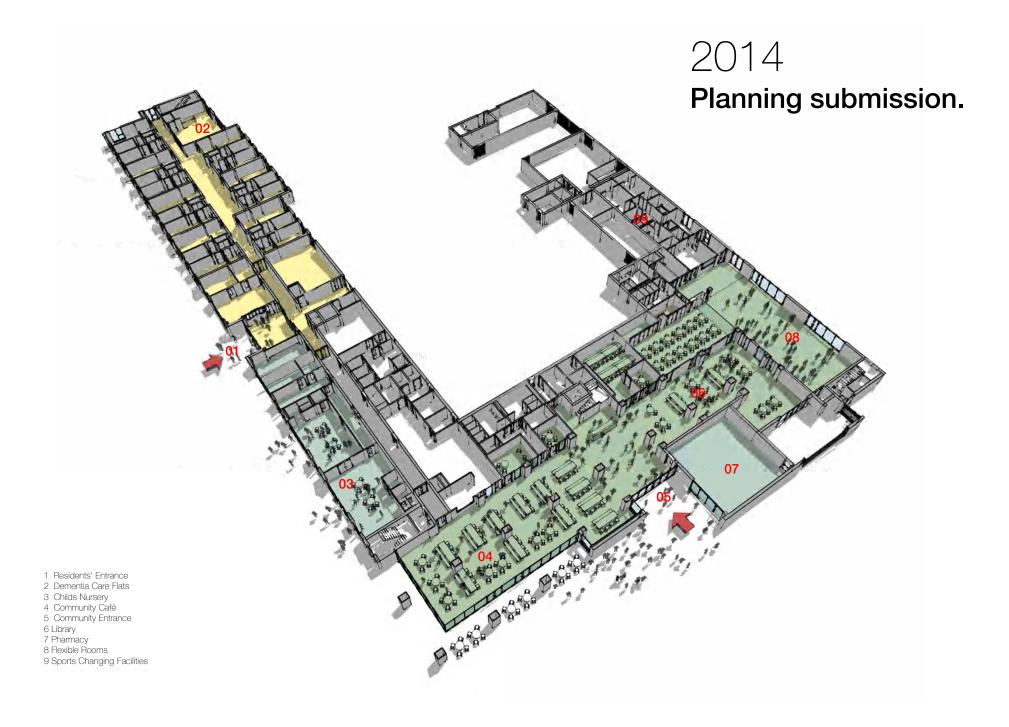

#### Gaining funding.

Bid to the Homes and Communities Agency Care and Support Specialised Housing Fund for an 80 bed extra care scheme incorporating community and library resources, with stand along health, church and sports recreation buildings

#### Testing the uses.

Engaging with key partners, working with third party sectors and finding community champions

2014

Design development.

**Design development.** 

2014

Design development.

2014