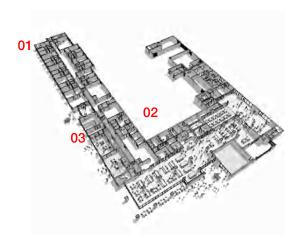

### 2012 Shrewsbury Street.

01 Old Trafford Community Centre & Library

02 St Brides Church

03 St Brides Rectory

04 Former sheltered housing scheme

### 2012 Was it feasibility.

01 Family house

02 Public / civic building

03 Extra care development with community element

04 St Brides Church retained

05 Civic space