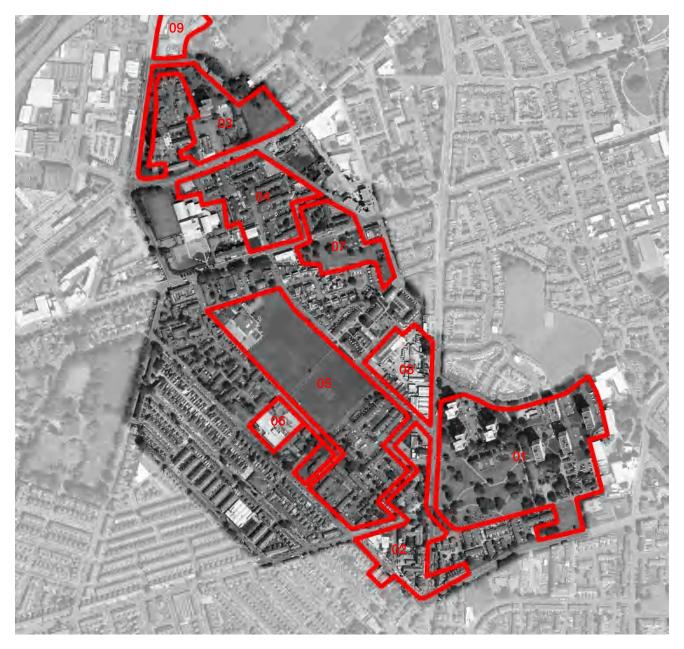

#### Old Trafford Masterplan.

THT, TMBC and Old Trafford Neighbourhood Management Board commissioned URBED to prepare a masterplan for Old Trafford. The masterplan evaluated existing housing stock, in particularly the tower blocks, walk-up flats and sheltered schemes. The goal was to integrate new built form within an established context to bring back the lively urban neighbourhood that Old Trafford was known for in the past.

- 01 Tamworth Neighbourhood
- 02 Ayres Road Gateway
- 03 Hullard Neighbourhood
- 04 The Rivers Neigbourhood
- 05 The Cliftons Neighbourhood
- 06 Shrewsbury Street
- 07 Stretford Road
- 08 Fayey's Depot
- 09 St Georges Gate