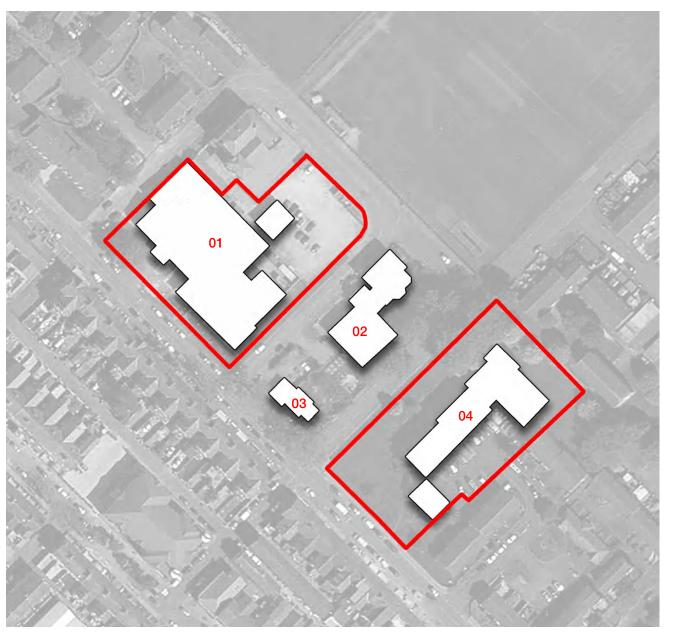

### 2012 Shrewsbury Street.

01 Old Trafford Community Centre & Library

02 St Brides Church

03 St Brides Rectory

04 Former sheltered housing scheme