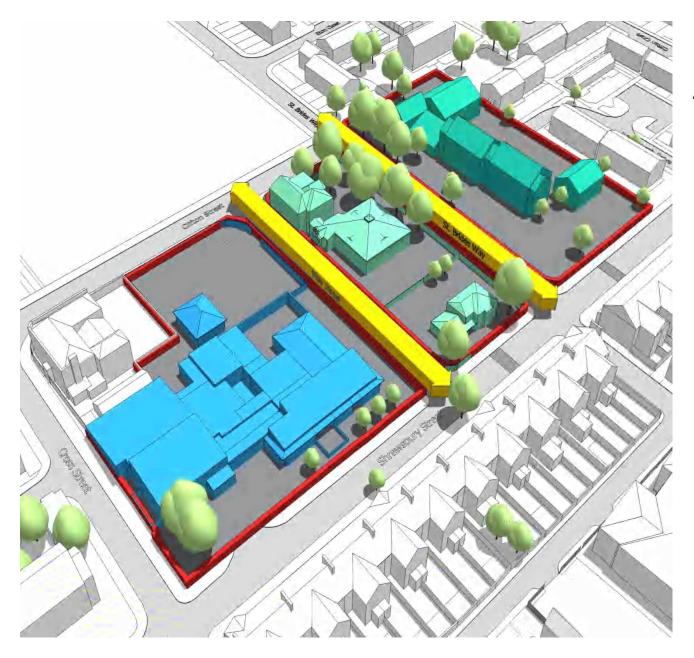

### 2012 Was it feasibility.

01 Family house

02 Public / civic building

03 Extra care development with community element

04 St Brides Church retained

05 Civic space