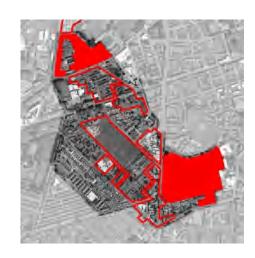

#### Old Trafford Masterplan.

THT, TMBC and Old Trafford Neighbourhood Management Board commissioned URBED to prepare a masterplan for Old Trafford. The masterplan evaluated existing housing stock, in particularly the tower blocks, walk-up flats and sheltered schemes. The goal was to integrate new built form within an established context to bring back the lively urban neighbourhood that Old Trafford was known for in the past.

- 01 Tamworth Neighbourhood
- 02 Ayres Road Gateway
- 03 Hullard Neighbourhood
- 04 The Rivers Neigbourhood
- 05 The Cliftons Neighbourhood
- 06 Shrewsbury Street
- 07 Stretford Road
- 08 Fayey's Depot
- 09 St Georges Gate