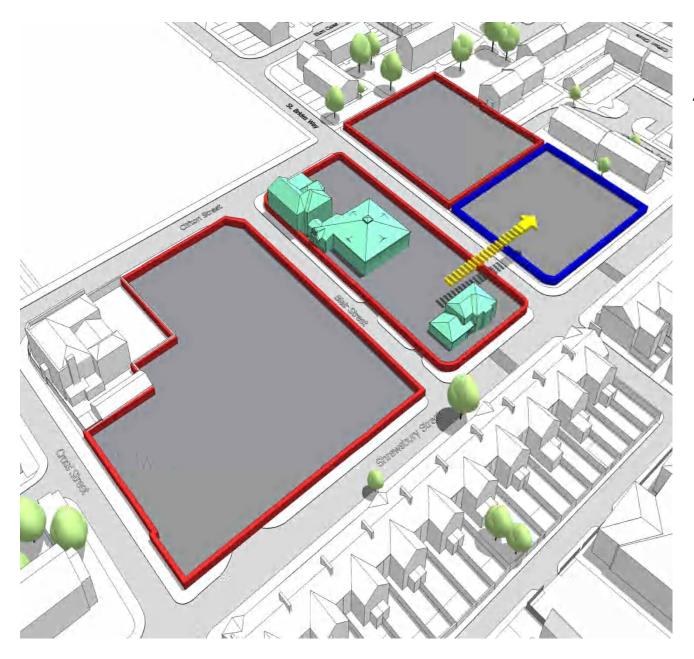

### 2012 Was it feasibility.

01 Family house

02 Public / civic building

03 Extra care development with community element

04 St Brides Church retained

05 Civic space