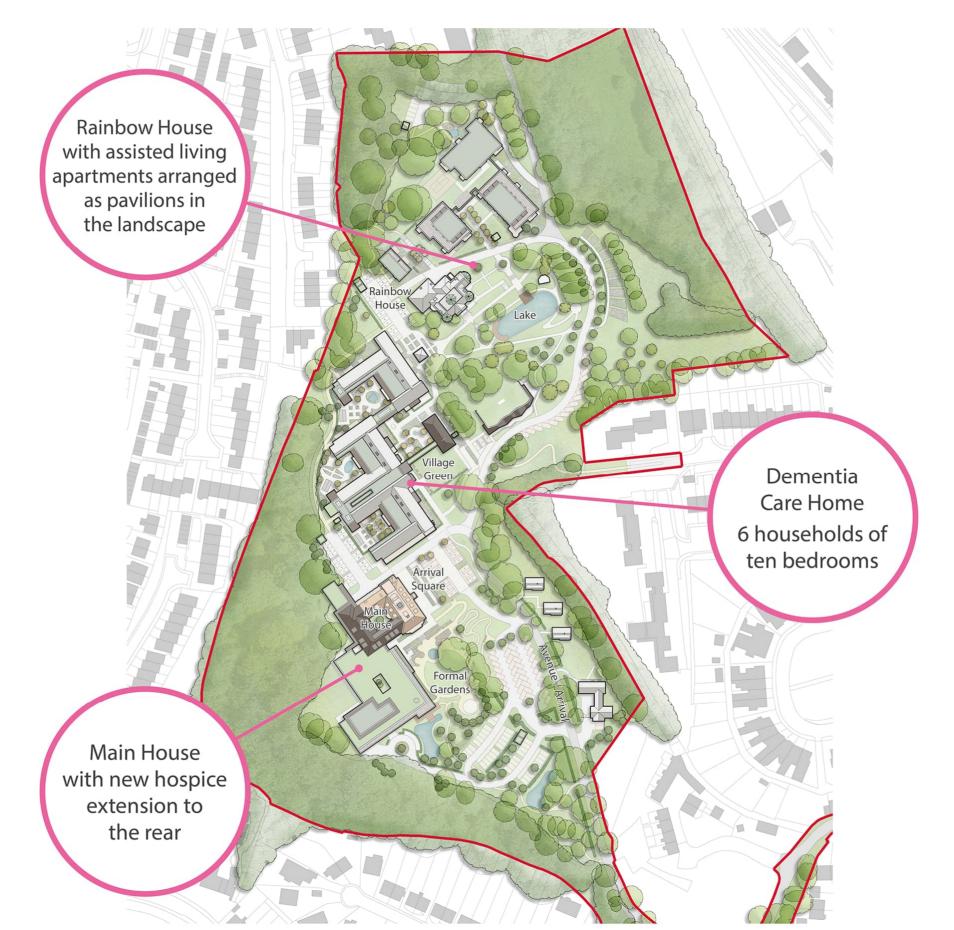

#### Ella's Gardens: The site

#### Ella's Gardens: Floor Plans

Lower ground floor plan

- Patient arrival
- Viewing room
- Mortuary
- Outpatient storage

Ground floor plan

- Guest & employees arrival
- Café / Restaurant & kitchens
- Outpatient therapy
- In-patient unit 14 bedrooms

#### First Floor Plan

- Patient garden rooftop
- Guest overnight
- Teaching suite
- Employee offices doctors / community team /hospice at home & management team

#### Second Floor Plan

 Employee offices – fundraisers / finance & marketing & comms