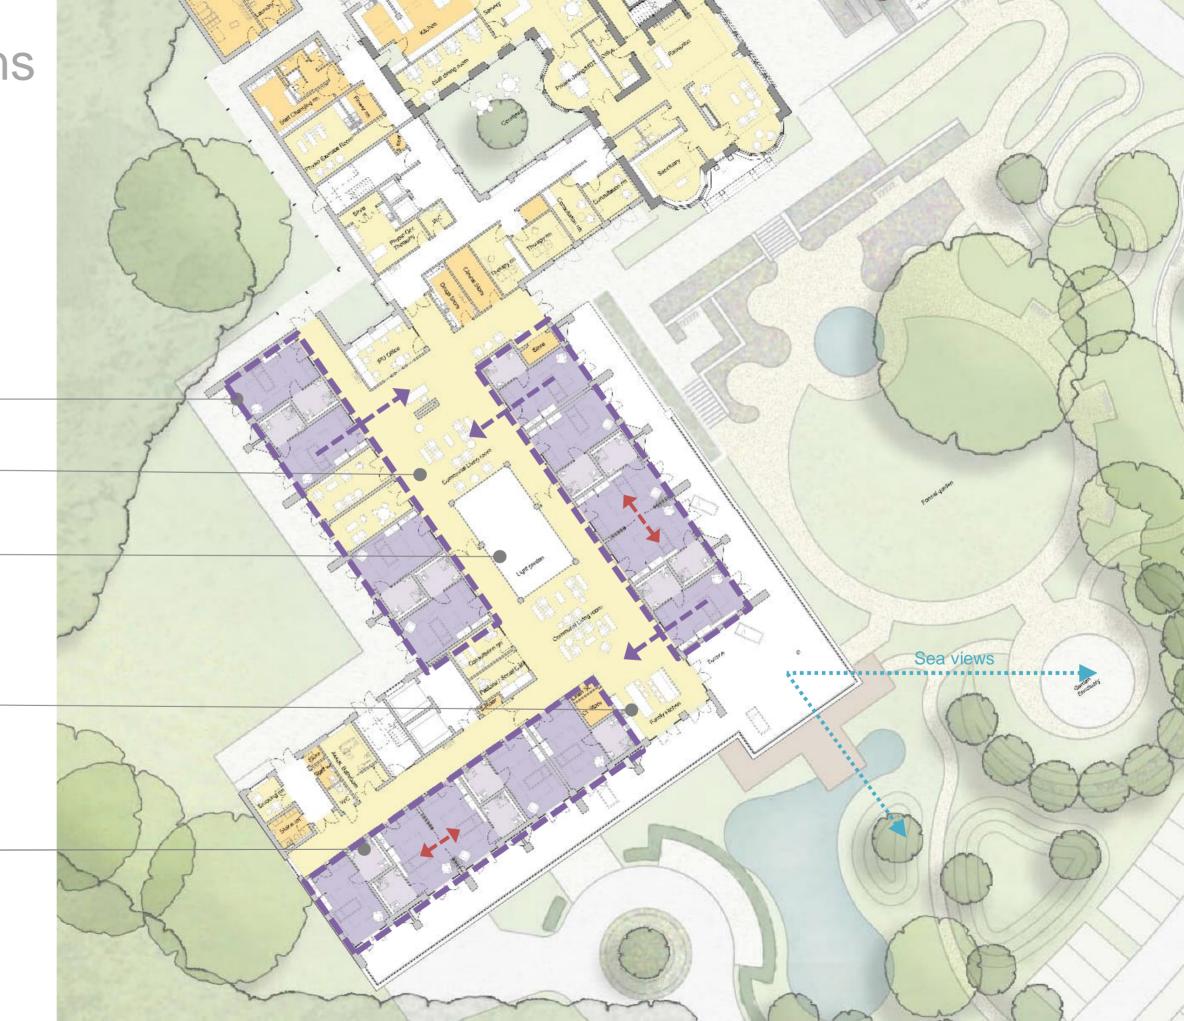

#### Ella's Gardens: Floor Plans

Lower ground floor plan

- Patient arrival
- Viewing room
- Mortuary
- Outpatient storage

Ground floor plan

- Guest & employees arrival
- Café / Restaurant & kitchens
- Outpatient therapy
- In-patient unit 14 bedrooms

#### Ella's Gardens: Floor Plans

En-suite bedroom 33m<sup>2</sup>

Communal lounge areas

Landscaped lightwell

Shared family kitchen with large kitchen table

Interconnecting rooms