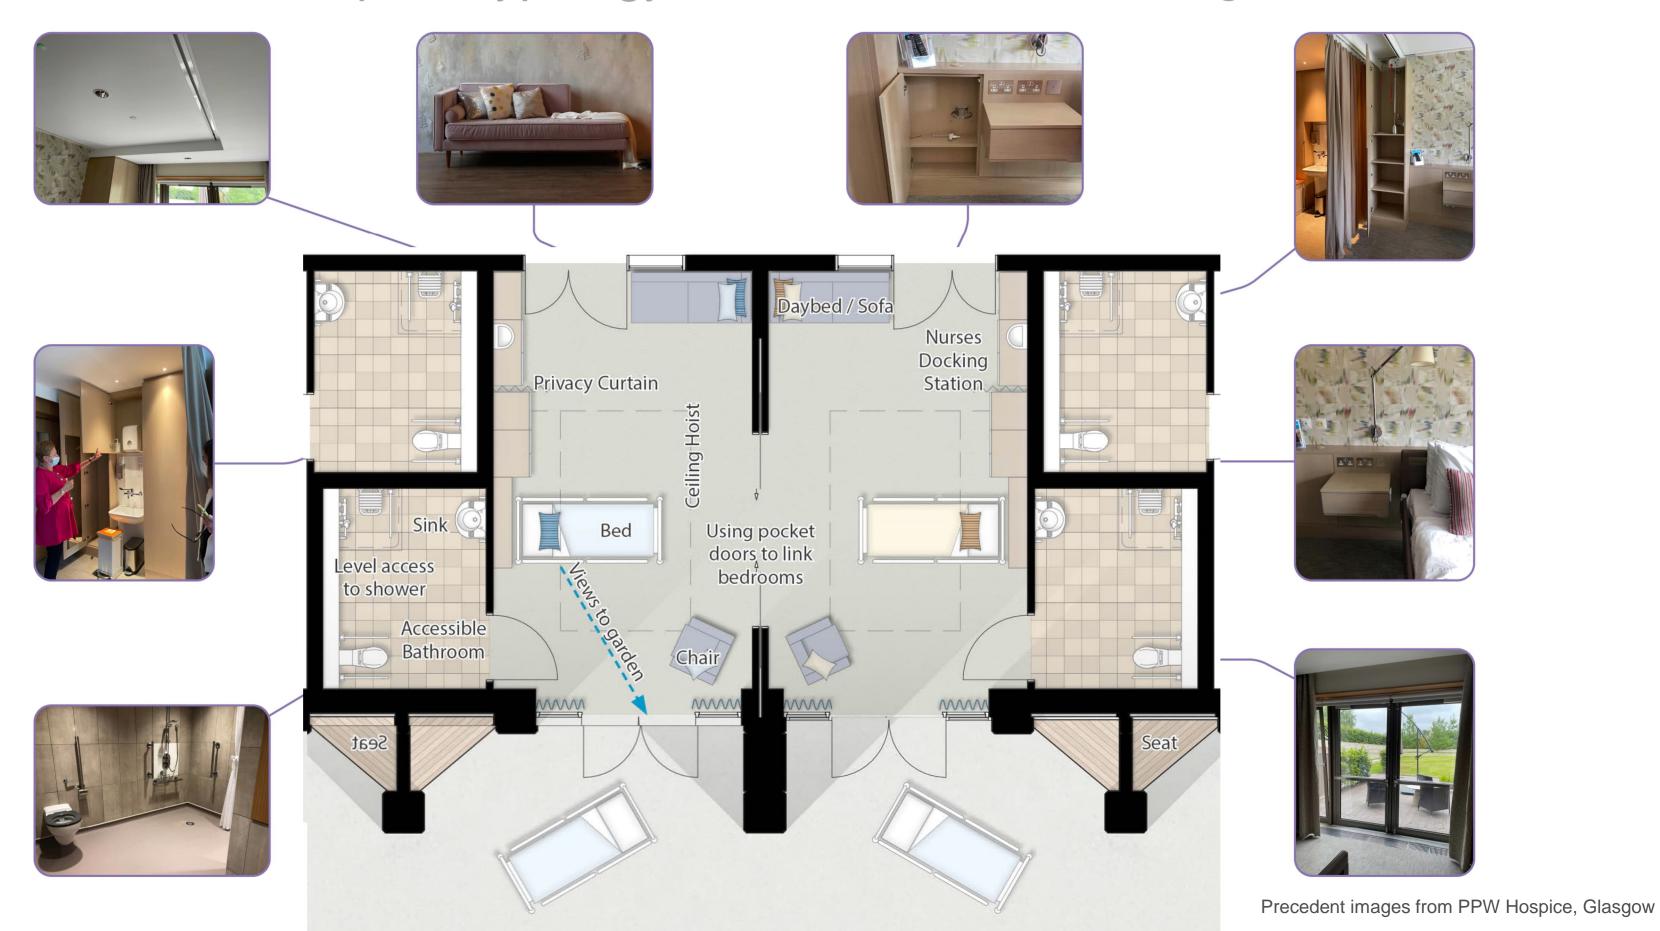

## Ella's Gardens: Hospice Typology - En-suite inter-connecting bedroom 33m<sup>2</sup>