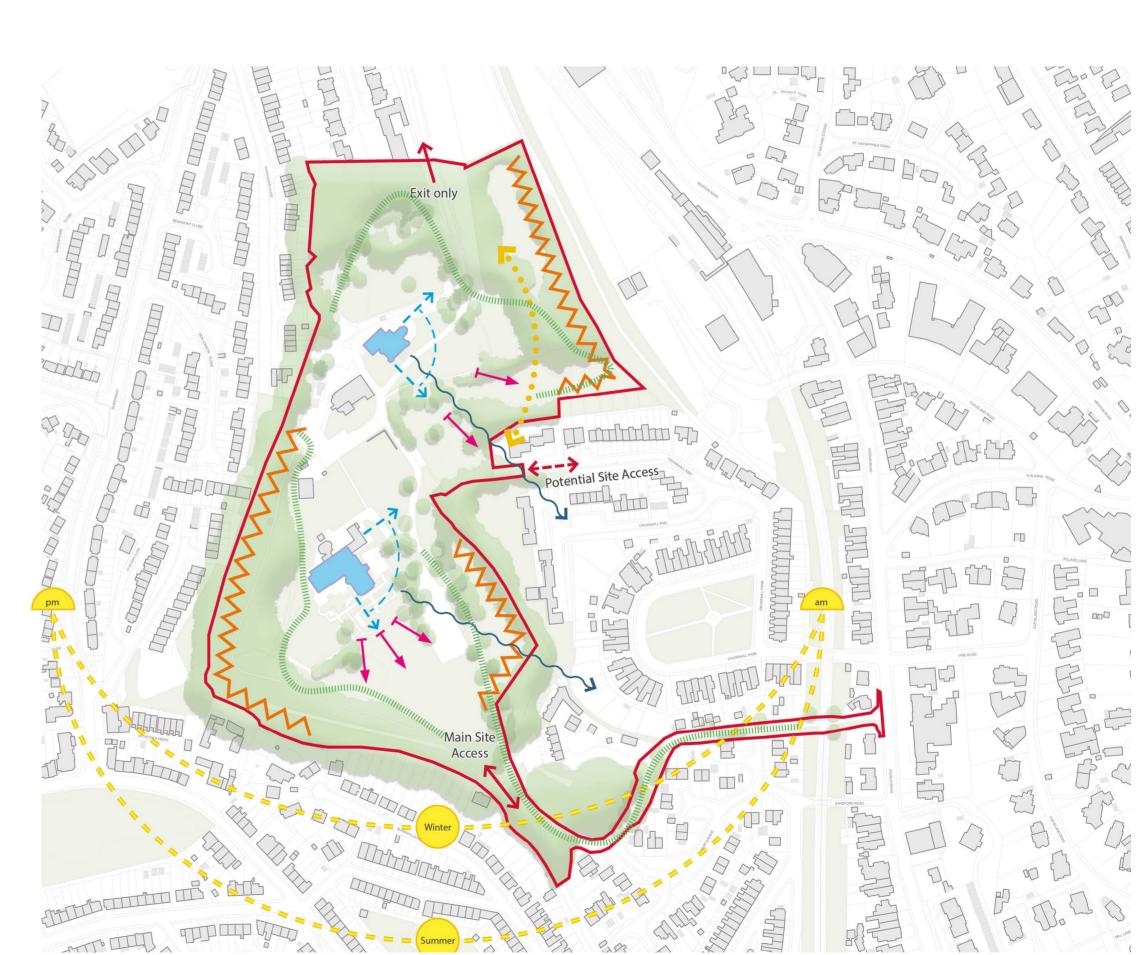

#### **HOSPICE DESIGN:**

# ROWCROFT HOSPICE, TORQUAY Mary Hutchison, Associate Director & Clare Cameron, Director

#### Later living at PRP

24+

Years working together

30+

Later living designers

12,065

Units built

Unrivalled experience & portfolio





## Ella's Gardens for Rowcroft Hospice





#### Ella's Gardens: The community engagement

groups

User

Local Torquay & Devon Community

Hospice Volunteer Community

Rowcroft Employees

Ambition: to better communicate the Rowcroft message about living your best life & dying well









#### Ella's Gardens: The site







#### Ella's Gardens: Purposeful Living for the Rowcroft Community

Concept of purposeful living in this beautiful garden setting





#### Ella's Gardens: Purposeful Living for the Rowcroft Community



#### Ella's Gardens: Hospice Typology - En-suite bedroom 33m<sup>2</sup>



## Ella's Gardens: Hospice Typology - En-suite inter-connecting bedroom 33m<sup>2</sup>





#### Ella's Gardens: Hospice Design



#### Ella's Gardens: Hospice Design



#### Ella's Gardens: Floor Plans









Lower ground floor plan

- Patient arrival
- Viewing room
- Mortuary
- Outpatient storage

Ground floor plan

- Guest & employees arrival
- Café / Restaurant & kitchens
- Outpatient therapy
- In-patient unit 14 bedrooms

#### First Floor Plan

- Patient garden rooftop
- Guest overnight
- Teaching suite
-