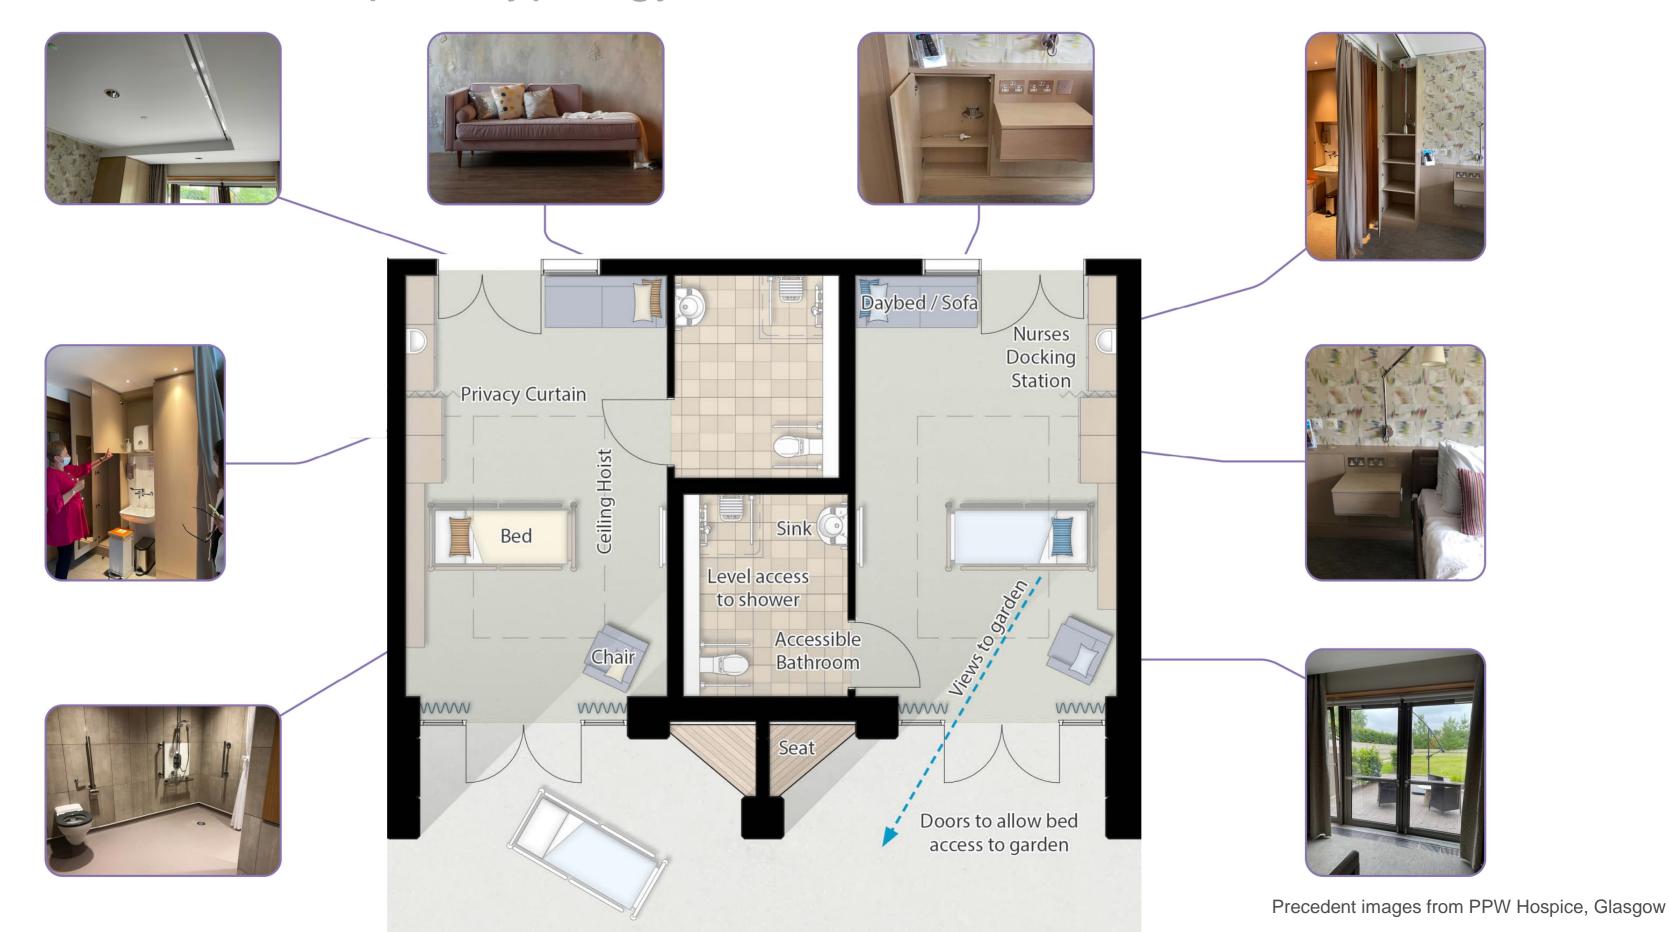

#### Ella's Gardens: Hospice Typology - En-suite bedroom 33m<sup>2</sup>

## Ella's Gardens: Hospice Typology - En-suite inter-connecting bedroom 33m<sup>2</sup>

#### Ella's Gardens: Hospice Design