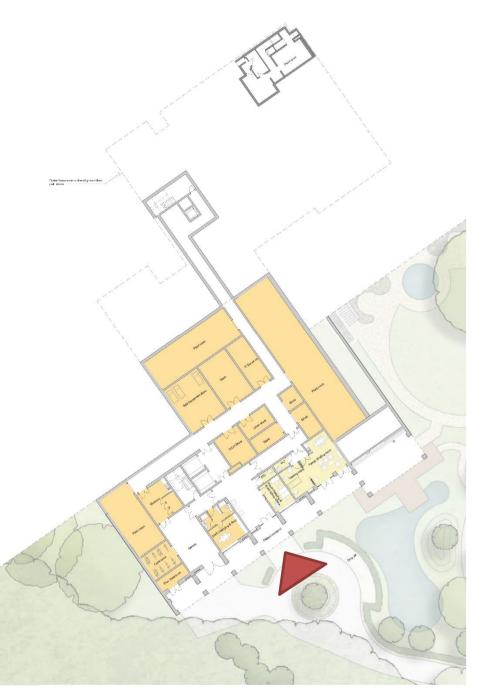

#### Ella's Gardens: Floor Plans

Lower ground floor plan

- Patient arrival
- Viewing room
- Mortuary
- Outpatient storage

Ground floor plan

- Guest & employees arrival
- Café / Restaurant & kitchens
- Outpatient therapy
- In-patient unit 14 bedrooms