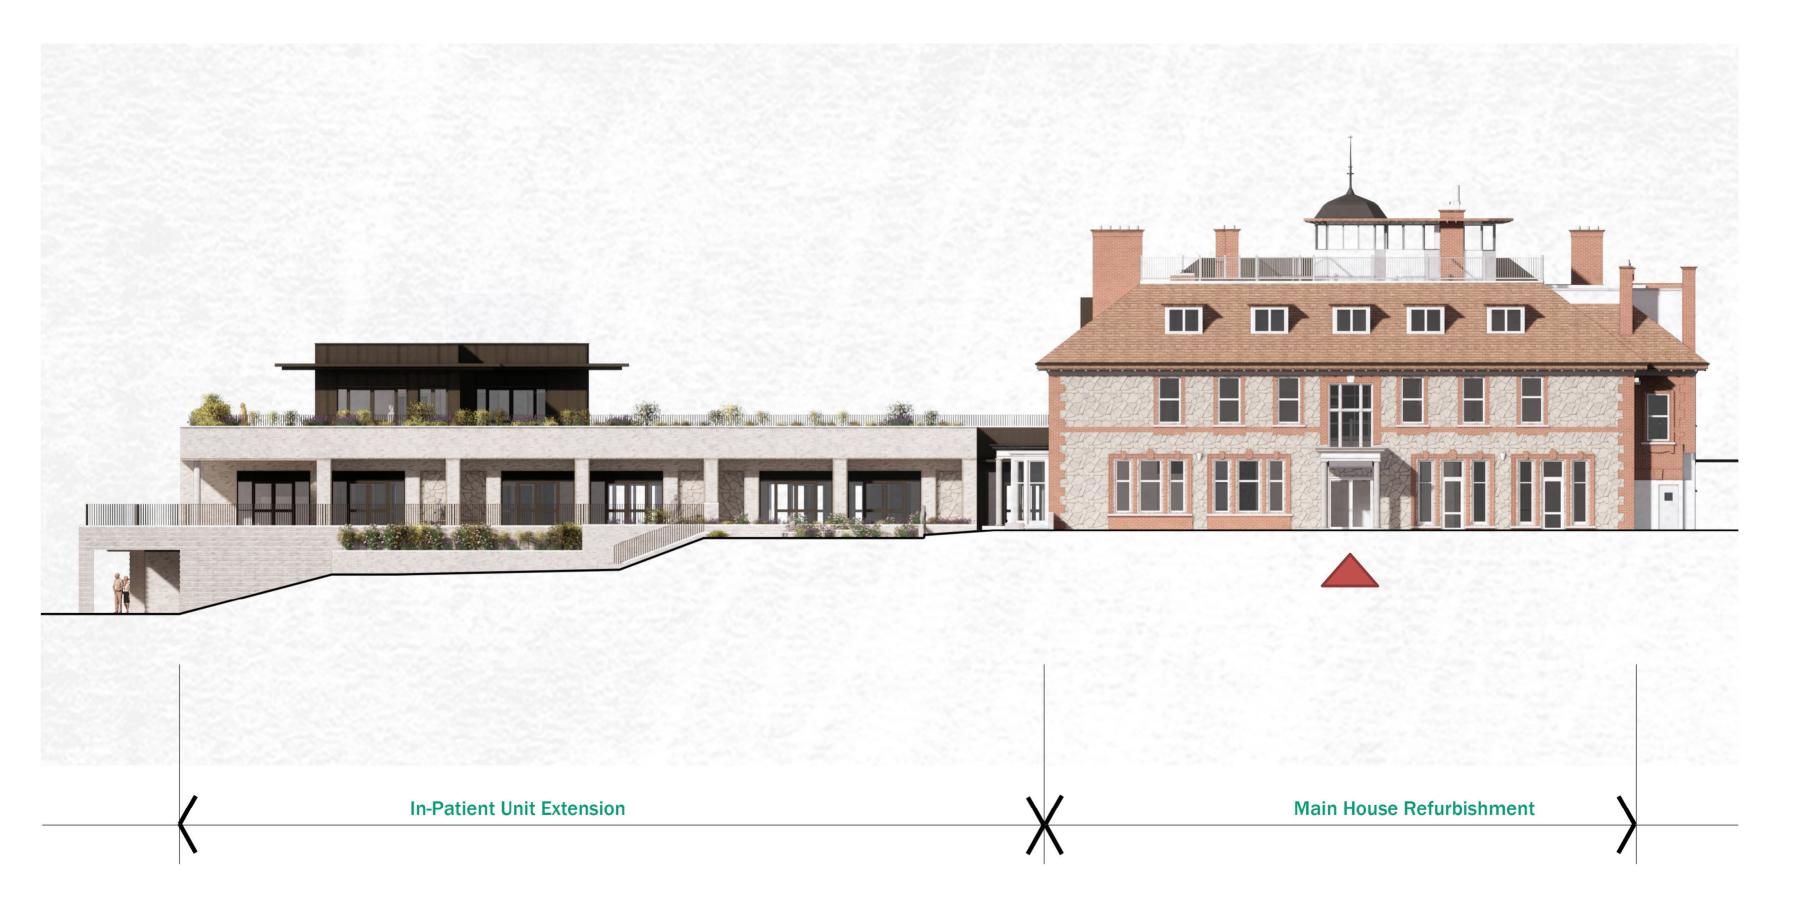

rs

12,065

Units built

Unrivalled experience & portfolio





## Ella's Gardens for Rowcroft Hospice





#### Ella's Gardens: The community engagement

groups

User

Local Torquay & Devon Community

Hospice Volunteer Community

Rowcroft Employees

Ambition: to better communicate the Rowcroft message about living your best life & dying well









#### Ella's Gardens: The site







#### Ella's Gardens: Purposeful Living for the Rowcroft Community

Concept of purposeful living in this beautiful garden setting





#### Ella's Gardens: Purposeful Living for the Rowcroft Community



#### Ella's Gardens: Hospice Typology - En-suite bedroom 33m<sup>2</sup>



## Ella's Gardens: Hospice Typology - En-suite inter-connecting bedroom 33m<sup>2</sup>





#### Ella's Gardens: Hospice Design



#### Ella's Gardens: Hospice Design



#### Ella's Gardens: Floor Plans









Lower ground floor plan

- Patient arrival
- Viewing room
- Mortuary
- Outpatient storage

Ground floor plan

- Guest & employees arrival
- Café / Restaurant & kitchens
- Outpatient therapy
- In-patient unit 14 bedrooms

#### First Floor Plan

- Patient garden rooftop
- Guest overnight
- Teaching suite
- Employee offices doctors / community team /hospice at home & management team

#### Second Floor Plan

 Employee offices – fundraisers / finance & marketing & comms

#### Ella's Gardens: Floor Plans

En-suite bedroom 33m<sup>2</sup>

Communal lounge areas

Landscaped lightwell

Shared family kitchen with large kitchen table

Interconnecting rooms













## Thank you