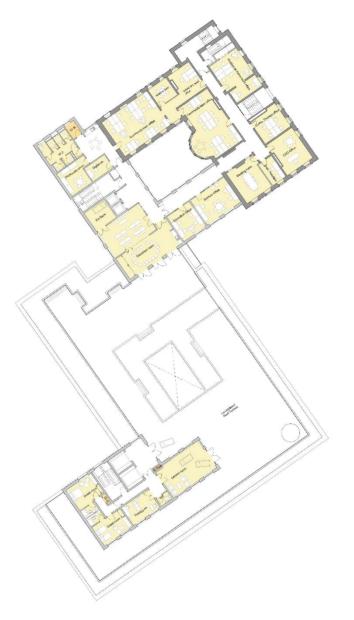

#### Ella's Gardens: Floor Plans

En-suite bedroom 33m<sup>2</sup>

Communal lounge areas

Landscaped lightwell

Shared family kitchen with large kitchen table

Interconnecting rooms