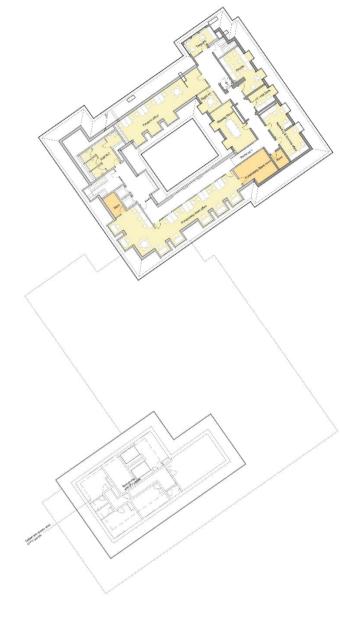

#### Ella's Gardens: Floor Plans

En-suite bedroom 33m<sup>2</sup>

Communal lounge areas

Landscaped lightwell

Shared family kitchen with large kitchen table

Interconnecting rooms