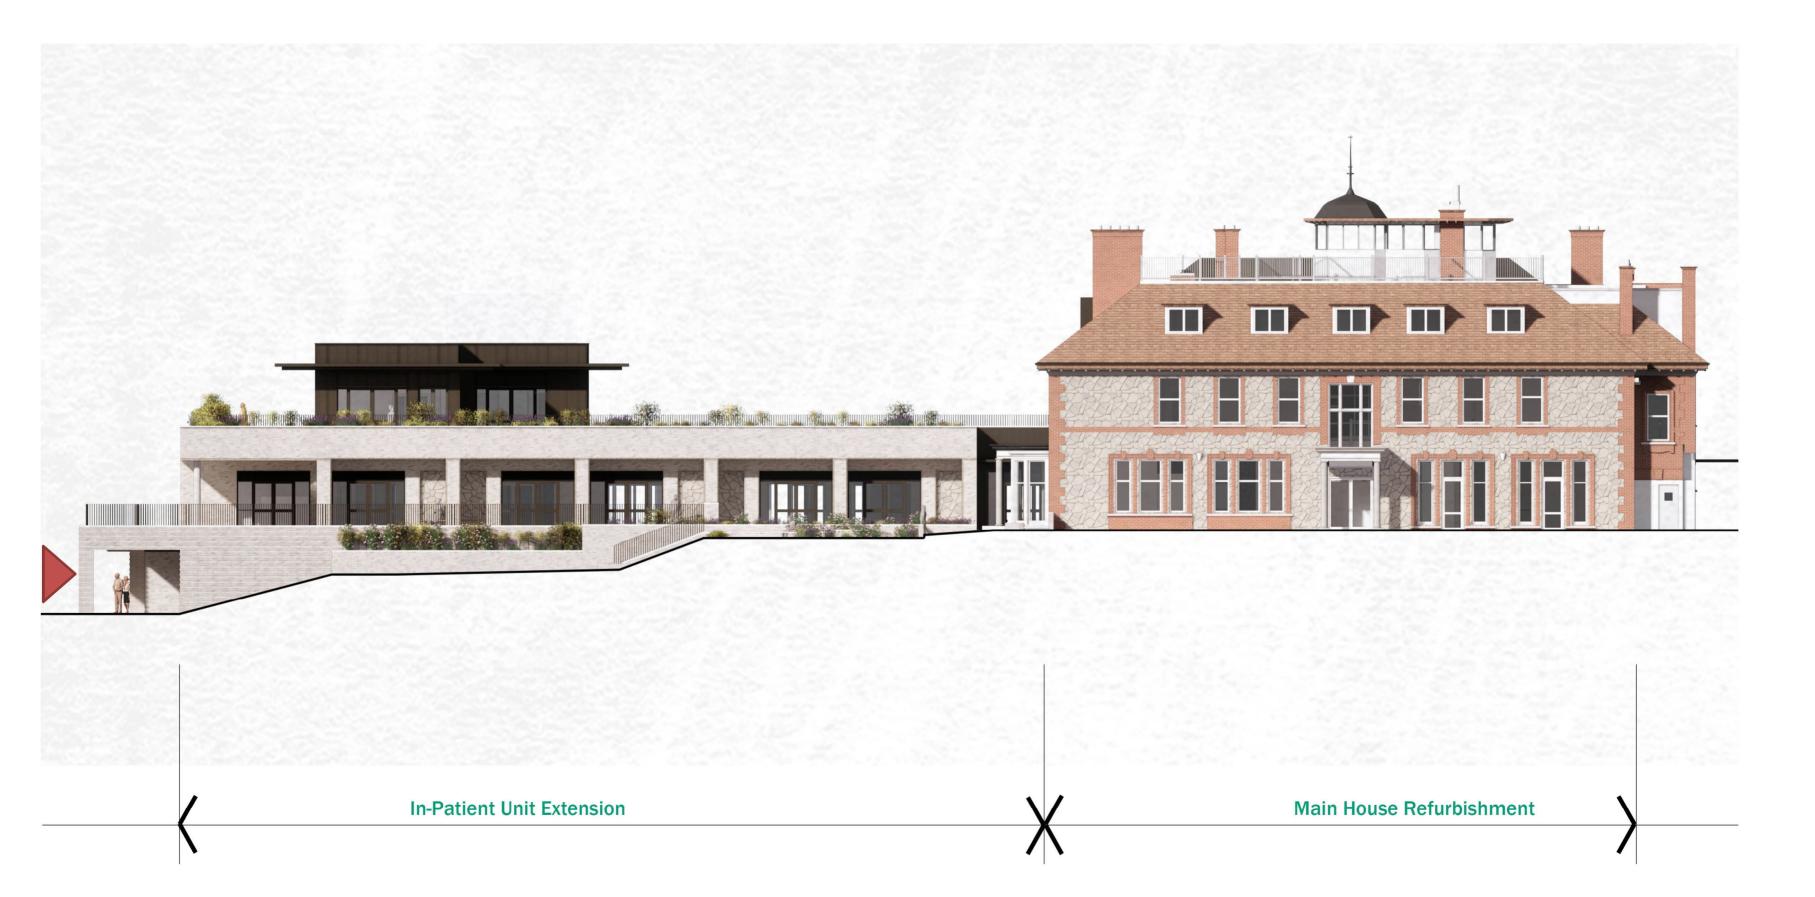

erience & portfolio





## Ella's Gardens for Rowcroft Hospice





#### Ella's Gardens: The community engagement

groups

User

Local Torquay & Devon Community

Hospice Volunteer Community

Rowcroft Employees

Ambition: to better communicate the Rowcroft message about living your best life & dying well









#### Ella's Gardens: The site







#### Ella's Gardens: Purposeful Living for the Rowcroft Community

Concept of purposeful living in this beautiful garden setting





#### Ella's Gardens: Purposeful Living for the Rowcroft Community



#### Ella's Gardens: Hospice Typology - En-suite bedroom 33m<sup>2</sup>



## Ella's Gardens: Hospice Typology - En-suite inter-connecting bedroom 33m<sup>2</sup>





#### Ella's Gardens: Hospice Design



#### Ella's Gardens: Hospice Design



#### Ella's Gardens: Floor Plans









Lower ground floor plan

- Patient arrival
- Viewing room
- Mortuary
- Outpatient storage

Ground floor plan

- Guest & employees arrival
- Café / Restaurant & kitchens
- Outpatient therapy
- In-patient unit 14 bedrooms

#### First Floor Plan

- Patient garden rooftop
- Guest overnight
- Teaching suite
- Employee offices doctors / community team /hospice at home & management team

#### Second Floor Plan

 Employee offices – fundraisers / finance & marketing & comms

#### Ella's Gardens: Floor Plans

En-suite bedroom 33m<sup>2</sup>

Communal lounge areas

Landscaped lightwell

Shared family kitchen with large kitchen table

Interconnecting rooms













## Thank you