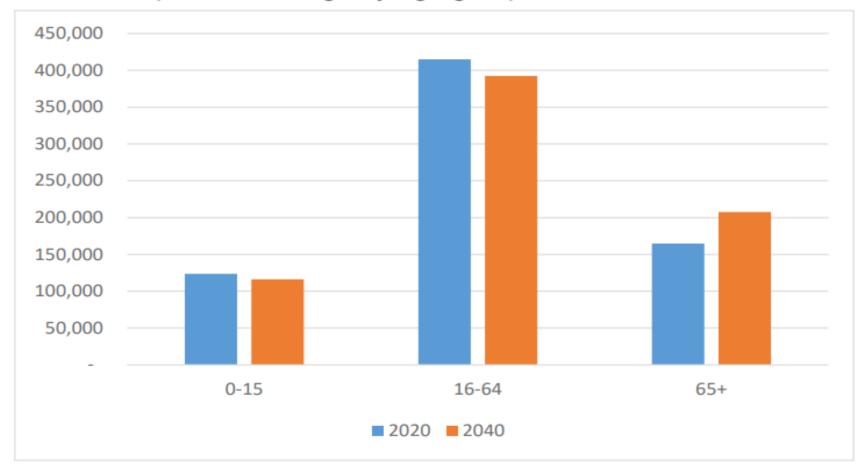

## Chart 8: Population change by age group for North Wales 2020-2040

Source: Mid-year population estimates, Office for National Statistics; and 2018-based population projections, Welsh Government